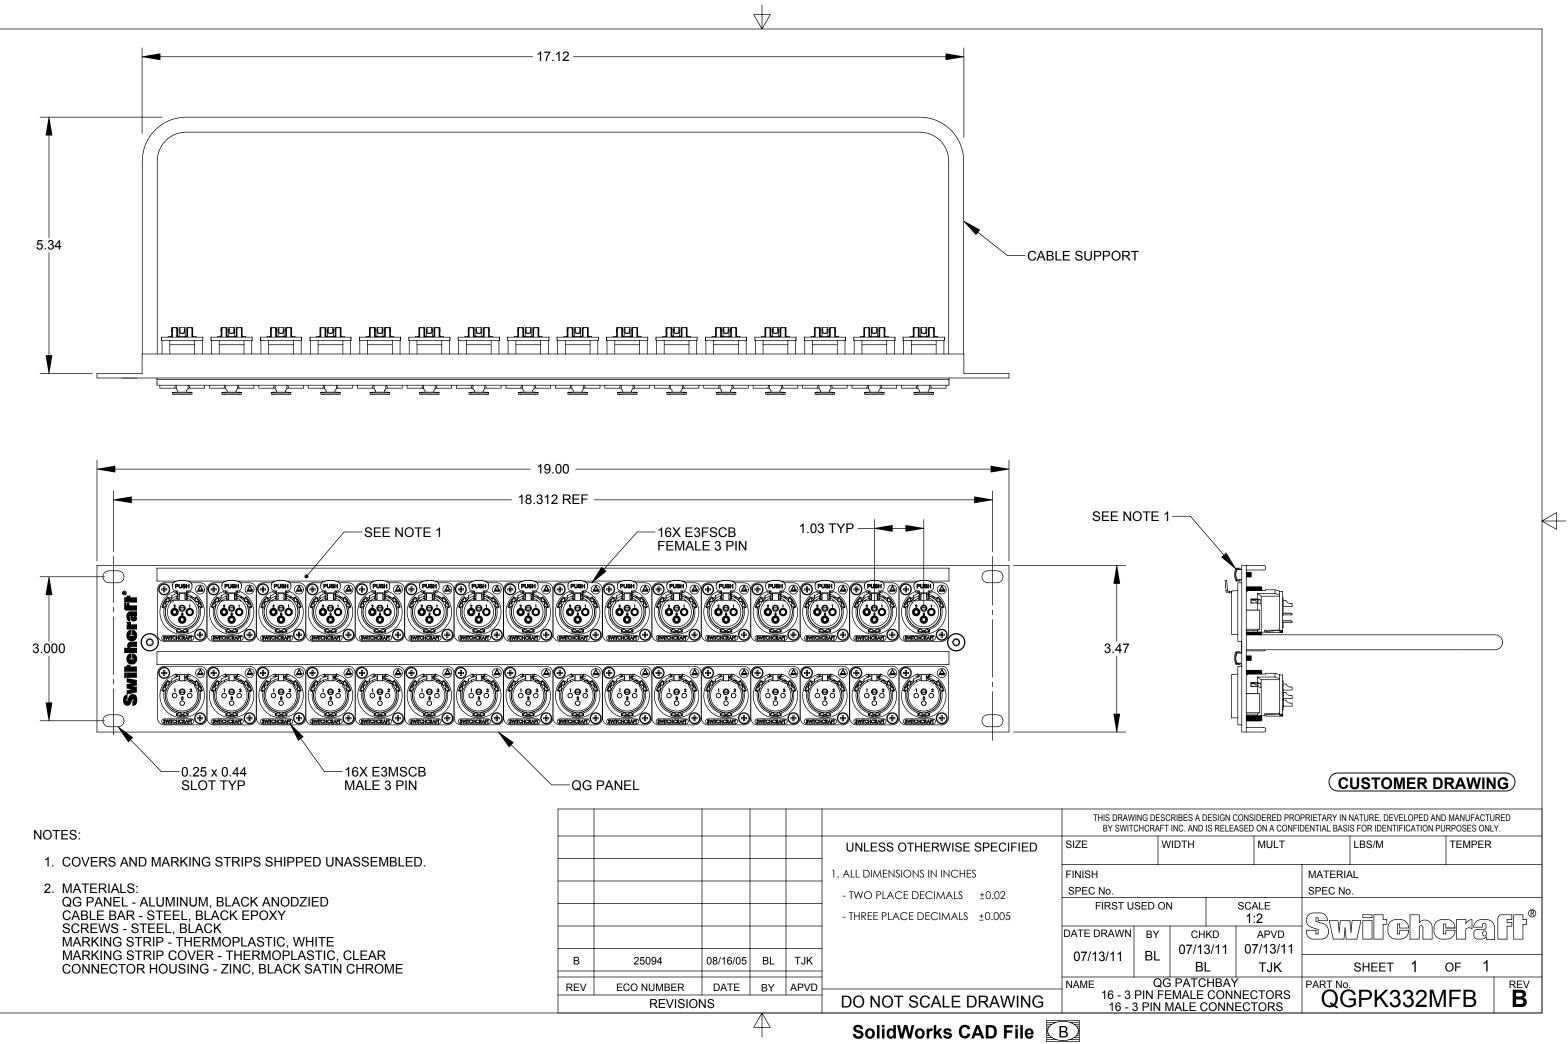

 $\rightarrow$ 

| IG DESCRIBES A DESIGN CONSIDERED PROPRIETARY IN NATURE, DEVELOPED AND MANUFACTURED<br>ICRAFT INC. AND IS RELEASED ON A CONFIDENTIAL BASIS FOR IDENTIFICATION PURPOSES ONLY. |           |   |          |                     |       |   |        |     |
|-----------------------------------------------------------------------------------------------------------------------------------------------------------------------------|-----------|---|----------|---------------------|-------|---|--------|-----|
|                                                                                                                                                                             | WIDTH MUL |   | MULT     | MULT                |       |   | TEMPER |     |
|                                                                                                                                                                             |           |   |          | MATERIAL            |       |   |        |     |
|                                                                                                                                                                             |           |   |          | SPEC No.            |       |   |        |     |
| ED ON SCALE                                                                                                                                                                 |           |   |          |                     |       |   |        |     |
| 1:2                                                                                                                                                                         |           |   | 1:2      |                     |       |   |        |     |
| ΒY                                                                                                                                                                          | CHKD      |   | APVD     | Suvignerali         |       |   |        |     |
| BL                                                                                                                                                                          | 07/13/11  |   | 07/13/11 |                     |       |   |        |     |
| DL                                                                                                                                                                          | BI        | L | TJK      |                     | SHEET | 1 | of 1   |     |
| QG PATCHBAY                                                                                                                                                                 |           |   |          | PART No.            |       |   |        | REV |
| IN FEMALE CONNECTORS<br>PIN MALE CONNECTORS                                                                                                                                 |           |   |          | QGPK332MFB <b>B</b> |       |   |        | B   |
|                                                                                                                                                                             |           |   |          |                     |       |   |        |     |