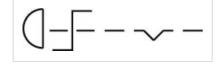

elements:

2

Hints: Shaft yellow

Mounting cut-outs:

Wiring diagrams:

Dimension drawings: