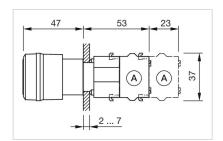

elements:

2

Hints: Shaft yellow

Mounting cut-outs:

Wiring diagrams:

Dimension drawings: