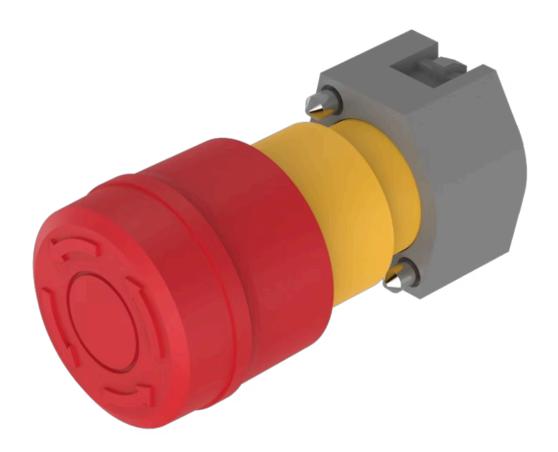

## 704.064.2 Actuator

Front dimension: Ø 37 mm

Front form: round

#### **MOUNTING**

Mounting type: Panel mounting

**Design:** raised

#### **OPERATING-/INDICATION PART**

Lens material: Plastic

Lens optics: opaque

Lens colour: Red

Lens illumination: non illuminative

**Lens shape:** mushroom-head

#### **OTHER**

Marking: Arrows

Short Description: Actuator, Ø 37 mm, mushroom-head, non illuminative, Red, Plastic, opaque,

round, Maintained

Housing colour: Yellow

Housing material: Plastic

max. number of switching