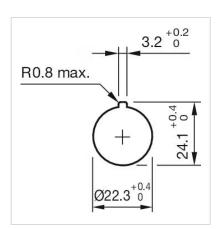

elements:

2

Hints: Shaft yellow

Mounting cut-outs:

Wiring diagrams:

Dimension drawings: