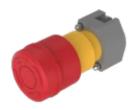

## 704.064.2 Actuator

Front dimension: Ø 37 mm

Front form: round

#### **MOUNTING**

Mounting type: Panel mounting

**Design:** raised

#### **OPERATING-/INDICATION PART**

Lens material: Plastic

Lens optics: opaque

Lens colour: Red

Lens illumination: non illuminative

**Lens shape:** mushroom-head

#### **OTHER**

Marking: Arrows

Short Description: Actuator, Ø 37 mm, mushroom-head, non illuminative, Red, Plastic, opaque,

round, Maintained

Housing colour: Yellow

Housing material: Plastic

max. number of switching