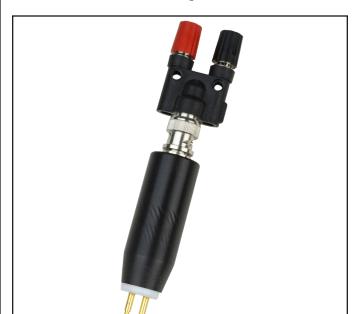

# Two-Point Resistance Probe Installation, Operation and Maintenance

Figure 1. Desco 19297 Two-Point Resistance Probe

#### **Description**

The Desco 19297 Two-Point Resistance Probe meets ANSI/ESD STM11.13-2021 requirements for testing the resistance of small samples or small areas on a larger sample. It utilizes two gold plated, spring-loaded pins with conductive rubber electrodes at the point of contact. The two electrodes measure 3.2 mm in diameter and are spaced 6.4 mm between centers. Replacement pins are available as item 19299.