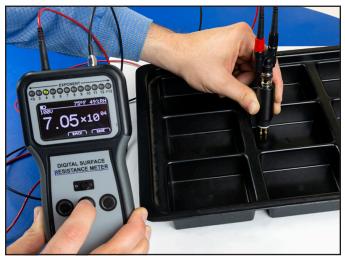

Figure 2. Using the Two-Point Resistance Probe with the Desco 19290 Digital Surface Resistance Meter

## **Operation**

- Connect the Two-Point Resistance Probe to a resistance meter using the included BNC adapter and the meter's test leads.
- Place the sample to be tested on an insulative surface.
- Compress the spring-loaded pins on the Two-Point Resistance Probe downward onto the sample approximately half of the length of travel. Ensure that your skin does not make contact with any of the metal on the Two-Point Resistance Probe.
- 4. Take a resistance measurement using the resistance meter.