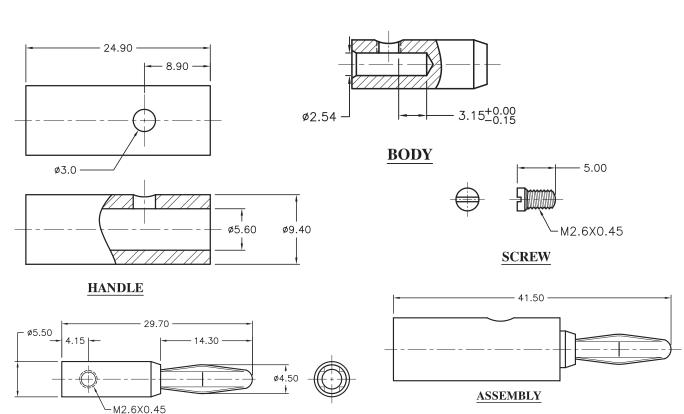

## **Specifications**

Body : Brass, Nickel-Plated

Four-Leaf Spring : Phosphor Bronze, Nickel-Plated

Screw : Brass, Nickel-Plated

Handle : ABS

Dimensions: Millimeters (Inches)