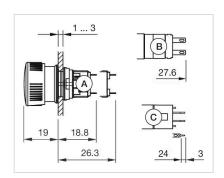

### Dimension drawings:

A = Solder terminal B = Plug-in terminal 2.8 mm x 0.5 mm C = Universal terminal 2.0 mm x 0.5 mm