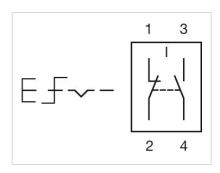

#### **ELECTRICAL CHARACTERISTICS**

**Switching voltage and switching** 250 VAC, 5 A (ohmic)

**current:** 24 VDC, 2 A (inductive, L:R = 30 ms)

Switching rating: 250 V @ 5 A

Contacts: 1 NC / 1 NO

## Wiring diagrams: