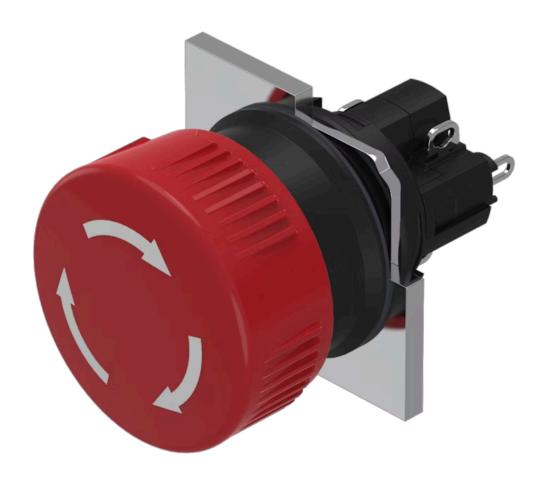

# 51-256.025 Actuator

Front form: round

Front dimension: Ø 24,5 mm

#### **OPERATING-/INDICATION PART**

Lens material: Plastic

**Lens shape:** mushroom-head

Lens illumination: non illuminative

**Lens optics:** opaque

Lens colour: Red