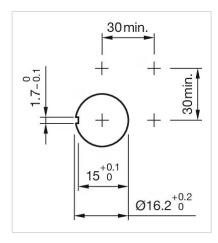

#### **MECHANICAL CHARATERISTIC**

Switching action: Maintained

**Mechanical lifetime:** 100 000 cycles of operation

| Tightening torque:     | Fixing nut max. 0.5 Nm                                                                                                                                            |  |
|------------------------|-------------------------------------------------------------------------------------------------------------------------------------------------------------------|--|
| Contact material:      | Gold                                                                                                                                                              |  |
| Weight:                | 0.011 kg                                                                                                                                                          |  |
| Switching system:      | Self-cleaning, double-break snap action switching system, 1 normally closed and normally open contact per element.                                                |  |
| Switching system:      | Snap-action switching element                                                                                                                                     |  |
| Terminal:              | Soldering terminal                                                                                                                                                |  |
| Operating force:       | 18 21 N (depending on the switching element)                                                                                                                      |  |
|                        |                                                                                                                                                                   |  |
| AMBIENT CONDITION      |                                                                                                                                                                   |  |
| Storage temperature:   | – 40 °C + 85 °C                                                                                                                                                   |  |
| Operating temperature: | – 25 °C + 55 °C                                                                                                                                                   |  |
| IP front protection:   | IP65, according to DIN EN 60529                                                                                                                                   |  |
|                        |                                                                                                                                                                   |  |
| CERTIFICATE            |                                                                                                                                                                   |  |
| RoHS:                  | RoHS compliant                                                                                                                                                    |  |
| REACH:                 | REACH compliant                                                                                                                                                   |  |
| Conformities:          | CE, UKCA, 2006 / 42 / EC (MD), 2011 / 65 / EC (RoHS)                                                                                                              |  |
| Approbations:          | CB (IEC 61058-1), CSA, ENEC (EN 61058-1), UL                                                                                                                      |  |
|                        |                                                                                                                                                                   |  |
| OTHER                  |                                                                                                                                                                   |  |
| Hints:                 | Marking arrows                                                                                                                                                    |  |
| Housing colour:        | Black                                                                                                                                                             |  |
| Short Description:     | Actuator, Ø 24,5 mm, mushroom-head, non illuminative, Red, Plastic, opaque, round, 1 NC / 1 NO, Maintained, Soldering terminal, IP65, according to DIN EN $60529$ |  |
| Mounting cut-outs:     |                                                                                                                                                                   |  |
|                        |                                                                                                                                                                   |  |
|                        |                                                                                                                                                                   |  |