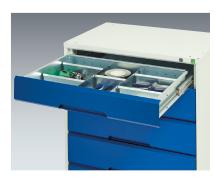

# 60Kg Drawers

Standard fitment drawers are 60Kg U.D.L. capacity with 100% extension, roller bearing slides, for ease of action even under full load.

#### **Optional Dividers**

Adjustable metal dividers allow easily adaptable custom layouts.