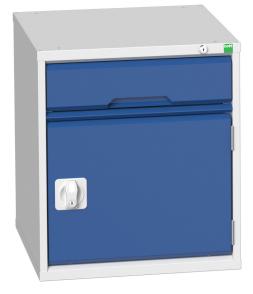

### 525mm Wide x 550mm Deep x 600mm High Drawer Cabinet

- Welded steel construction
- 60 Kg U.D.L. capacity, 100% extension drawers
- Central locking
- Powdercoat RAL5010 blue / RAL7035 grey finish

| Specification                    | Bott Ref.   |
|----------------------------------|-------------|
| 1x 125mm Drawer / 375mm Cupboard | 16925006.11 |