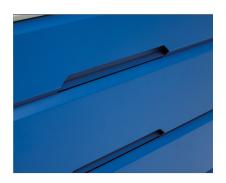

## Integrated Handles

Handles are recessed into the drawer fronts to give a flush front.