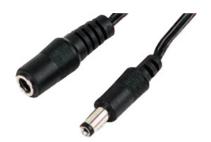

## Lead DC Extension, 2.5mm

## **Specifications:**

Cable Assembly Type : Power Cord
Connector Type A : 2.5mm Socket
Connector Type B : 2.5mm Plug
Conductor Size : 28 AWG
Cable Length - Imperial : 32.81ft
Cable Length - Metric : 10m
Jacket Colour : Black