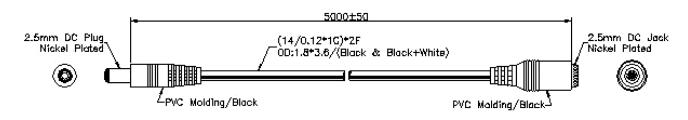

## Lead DC Extension, 2.5mm

## **Specifications:**

Cable Assembly Type : Power Cord
Connector Type A : 2.5mm Socket
Connector Type B : 2.5mm Plug
Conductor Size : 28 AWG
Cable Length - Imperial : 32.81ft
Cable Length - Metric : 10m
Jacket Colour : Black