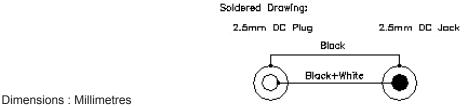

## Lead DC Extension, 2.5mm

## **Specifications:**

Cable Assembly Type : Power Cord
Connector Type A : 2.5mm Socket
Connector Type B : 2.5mm Plug
Conductor Size : 28 AWG
Cable Length - Imperial : 32.81ft
Cable Length - Metric : 10m
Jacket Colour : Black