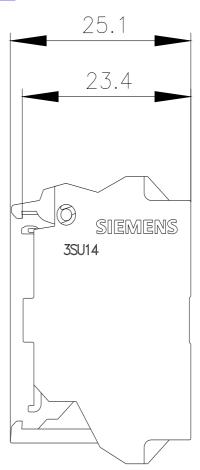

## 3SU1400-2DA10-3AA0

Support terminal, black, spring-type terminal, for floor mounting

| product brand name                             | SIRIUS ACT                |                   |  |
|------------------------------------------------|---------------------------|-------------------|--|
| product designation                            | Support terminal          |                   |  |
| product type designation                       | 3SU1                      |                   |  |
| General technical data                         |                           |                   |  |
| suitability for integration                    | yes                       |                   |  |
| degree of pollution                            | 3                         |                   |  |
| surge voltage resistance rated value           | 6 kV                      |                   |  |
| protection class IP                            |                           |                   |  |
| • of the enclosure                             | IP40                      |                   |  |
| of the terminal                                | IP20                      |                   |  |
| reference code according to IEC 81346-2        | S                         |                   |  |
| Substance Prohibitance (Date)                  | 10/01/2014                |                   |  |
| Connections/ Terminals                         |                           |                   |  |
| type of electrical connection                  | spring-loaded terminals   |                   |  |
| <ul> <li>of modules and accessories</li> </ul> | Spring-type terminal      |                   |  |
| Ambient conditions                             |                           |                   |  |
| ambient temperature                            |                           |                   |  |
| <ul> <li>during operation</li> </ul>           | -25 +70 °C                |                   |  |
| during storage                                 | -40 +80 °C                |                   |  |
| Installation/ mounting/ dimensions             |                           |                   |  |
| fastening method of modules and accessories    | Floor mounting            | Floor mounting    |  |
| height                                         | 36 mm                     |                   |  |
| width                                          | 9.8 mm                    |                   |  |
| depth                                          | 33.6 mm                   |                   |  |
| Certificates/ approvals                        |                           |                   |  |
| General Product Approval                       | Declaration of Conformity | Test Certificates |  |