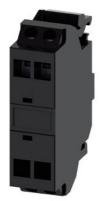

## 3SU1400-2DA10-3AA0

Support terminal, black, spring-type terminal, for floor mounting

| product brand name                             | SIRIUS ACT                |                   |  |
|------------------------------------------------|---------------------------|-------------------|--|
| product designation                            | Support terminal          |                   |  |
| product type designation                       | 3SU1                      |                   |  |
| General technical data                         |                           |                   |  |
| suitability for integration                    | yes                       |                   |  |
| degree of pollution                            | 3                         |                   |  |
| surge voltage resistance rated value           | 6 kV                      |                   |  |
| protection class IP                            |                           |                   |  |
| • of the enclosure                             | IP40                      |                   |  |
| of the terminal                                | IP20                      |                   |  |
| reference code according to IEC 81346-2        | S                         |                   |  |
| Substance Prohibitance (Date)                  | 10/01/2014                |                   |  |
| Connections/ Terminals                         |                           |                   |  |
| type of electrical connection                  | spring-loaded terminals   |                   |  |
| <ul> <li>of modules and accessories</li> </ul> | Spring-type terminal      |                   |  |
| Ambient conditions                             |                           |                   |  |
| ambient temperature                            |                           |                   |  |
| <ul> <li>during operation</li> </ul>           | -25 +70 °C                |                   |  |
| during storage                                 | -40 +80 °C                |                   |  |
| Installation/ mounting/ dimensions             |                           |                   |  |
| fastening method of modules and accessories    | Floor mounting            | Floor mounting    |  |
| height                                         | 36 mm                     |                   |  |
| width                                          | 9.8 mm                    |                   |  |
| depth                                          | 33.6 mm                   |                   |  |
| Certificates/ approvals                        |                           |                   |  |
| General Product Approval                       | Declaration of Conformity | Test Certificates |  |