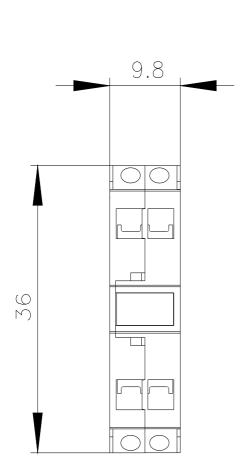

## 3SU1400-2DA10-3AA0

Support terminal, black, spring-type terminal, for floor mounting

| product brand name                             | SIRIUS ACT                |                   |  |
|------------------------------------------------|---------------------------|-------------------|--|
| product designation                            | Support terminal          |                   |  |
| product type designation                       | 3SU1                      |                   |  |
| General technical data                         |                           |                   |  |
| suitability for integration                    | yes                       |                   |  |
| degree of pollution                            | 3                         |                   |  |
| surge voltage resistance rated value           | 6 kV                      |                   |  |
| protection class IP                            |                           |                   |  |
| • of the enclosure                             | IP40                      |                   |  |
| of the terminal                                | IP20                      |                   |  |
| reference code according to IEC 81346-2        | S                         |                   |  |
| Substance Prohibitance (Date)                  | 10/01/2014                |                   |  |
| Connections/ Terminals                         |                           |                   |  |
| type of electrical connection                  | spring-loaded terminals   |                   |  |
| <ul> <li>of modules and accessories</li> </ul> | Spring-type terminal      |                   |  |
| Ambient conditions                             |                           |                   |  |
| ambient temperature                            |                           |                   |  |
| <ul> <li>during operation</li> </ul>           | -25 +70 °C                |                   |  |
| during storage                                 | -40 +80 °C                |                   |  |
| Installation/ mounting/ dimensions             |                           |                   |  |
| fastening method of modules and accessories    | Floor mounting            | Floor mounting    |  |
| height                                         | 36 mm                     |                   |  |
| width                                          | 9.8 mm                    |                   |  |
| depth                                          | 33.6 mm                   |                   |  |
| Certificates/ approvals                        |                           |                   |  |
| General Product Approval                       | Declaration of Conformity | Test Certificates |  |