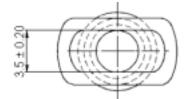

## Specifications

| Description                    | Material | Part Number |  |  |  |
|--------------------------------|----------|-------------|--|--|--|
| Terminal, Cover for 0.8 x 6.35 | PVC      | 1505PVC     |  |  |  |

## Dimensions : Millimetres

http://www.farnell.com

http://www.newark.com

http://www.cpc.co.uk

| believed to be accurate but the Group assumes no responsibility for its accuracy or<br>completeness, any error in or omission from it or for any use made of it. Users of this<br>data sheet should check for themselves the Information and the suitability of the prod-<br>ucts for their purpose and not make any assumptions based on information included or<br>omitted. Liability for loss or damage resulting from any reliance on the Information or | TOLERANCES:    | DRAWN BY:    | DATE:    | DRAWING TITLE: |              |                 |          |
|--------------------------------------------------------------------------------------------------------------------------------------------------------------------------------------------------------------------------------------------------------------------------------------------------------------------------------------------------------------------------------------------------------------------------------------------------------------|----------------|--------------|----------|----------------|--------------|-----------------|----------|
|                                                                                                                                                                                                                                                                                                                                                                                                                                                              | PURPOSES ONLY. | Sapna        | 10/09/07 |                | rminal Cover | Cover           |          |
|                                                                                                                                                                                                                                                                                                                                                                                                                                                              |                | CHECKED BY:  | DATE:    | SIZE DWG NO.   | M10000614    | ELECTRONIC FILE | REV<br>A |
|                                                                                                                                                                                                                                                                                                                                                                                                                                                              |                | Suresh       | 10/09/07 | Δ              |              | 1505PVC DWG     |          |
|                                                                                                                                                                                                                                                                                                                                                                                                                                                              |                | APPROVED BY: | DATE:    |                | I            |                 | L        |
|                                                                                                                                                                                                                                                                                                                                                                                                                                                              |                | G.Cook       | 25/09/07 | SCALE: NTS     | U.O.M.: mm   | SHEET: 1 OI     | F 1      |