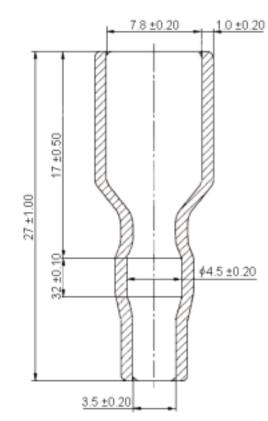

## Specifications

| Description                    | Material | Part Number |  |  |  |
|--------------------------------|----------|-------------|--|--|--|
| Terminal, Cover for 0.8 x 6.35 | PVC      | 1505PVC     |  |  |  |

## Dimensions : Millimetres

http://www.farnell.com

http://www.newark.com

http://www.cpc.co.uk

| believed to be accurate but the Group assumes no responsibility for its accuracy or<br>completeness, any error in or omission from it or for any use made of it. Users of this<br>data sheet should check for themselves the Information and the suitability of the prod-<br>ucts for their purpose and not make any assumptions based on information included or<br>omitted. Liability for loss or damage resulting from any reliance on the Information or | TOLERANCES:    | DRAWN BY:    | DATE:    | DRAWING TITLE: |              |                 |          |
|--------------------------------------------------------------------------------------------------------------------------------------------------------------------------------------------------------------------------------------------------------------------------------------------------------------------------------------------------------------------------------------------------------------------------------------------------------------|----------------|--------------|----------|----------------|--------------|-----------------|----------|
|                                                                                                                                                                                                                                                                                                                                                                                                                                                              | PURPOSES ONLY. | Sapna        | 10/09/07 |                | rminal Cover | Cover           |          |
|                                                                                                                                                                                                                                                                                                                                                                                                                                                              |                | CHECKED BY:  | DATE:    | SIZE DWG NO.   | M10000614    | ELECTRONIC FILE | REV<br>A |
|                                                                                                                                                                                                                                                                                                                                                                                                                                                              |                | Suresh       | 10/09/07 | Δ              |              | 1505PVC DWG     |          |
|                                                                                                                                                                                                                                                                                                                                                                                                                                                              |                | APPROVED BY: | DATE:    |                | I            |                 | L        |
|                                                                                                                                                                                                                                                                                                                                                                                                                                                              |                | G.Cook       | 25/09/07 | SCALE: NTS     | U.O.M.: mm   | SHEET: 1 OI     | F 1      |