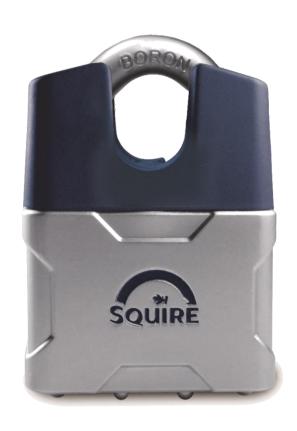

## RS VULCAN P4 45CS. 1512563

Key operated padlock offers a medium to high level of security.

Vulcan is a steel body lock with die cast cover with a boron shackle.

## Features

- Hardened boron alloy steel shackle
- Steel body with die cast satin chrome body cover
- · 4 pin tumbler lock mechanism.

## Recommended for

@ Home

| Width | Thickness | Shackle<br>Diameter |        | Material |
|-------|-----------|---------------------|--------|----------|
| 48mm  | 28mm      | 8mm                 | 15.2 × | Steel    |
|       |           |                     | 14mm   |          |