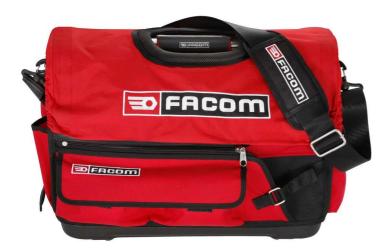

## **BS.T20** Fabric tool box - PROBAG

• Large size fabric tool box 20".

### Strength and comfort:

- High strength polyester fabric 1200 x 1200 deniers.
- Rigid and waterproof polypropylene bin.
- Aluminum handle with leather grip.
- Shoulder strap with reinforcement cushion on shoulder level. Stainless metal strap fastening hooks.
- Closed by flexible cover built-in kangaroo pocket to store the cover.

#### Handy storage:

- Vertical storage for instant access to tools.
- Elastic tool holding strap.
- Side rack for screwdrivers and drift punches.
- Many side pockets.
- Saw compartment adjustable by self-adhesive tape.
- High storage capacity: 47 litres.
- High storage capacity: 15 kg.
- Overall dimensions (L x W x H): 52 x 25 x 36 cm.