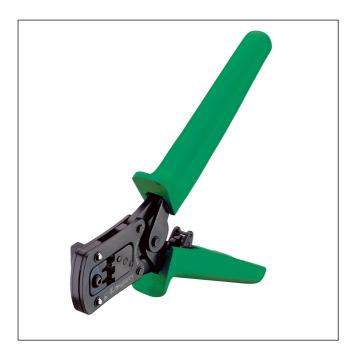

## Tools and harnessing machines

Manual tongs for termination of crimp contacts for circular connectors, with contact positioning device

1 of 3 12/2018

## Features

Application

laboratory and sample production, harness repair

ca. 300/h

Stroke capacity

Scope of functions and delivery

- Contact positioning device holds crimp contact in crimp profile during crimping process.
- The handle color may vary during a period of transition.

## Dimensions and supply data

Dimensions (H x W x D)

Weight

65 mm x 195 mm x 30 mm

ca. 0,3 kg

2 of 3 12/2018

97 CZK03

| Designation | Pole Number | PU (Pieces) | MDQ (Pieces) |
|-------------|-------------|-------------|--------------|
| CZK03       | -           |             | 1            |