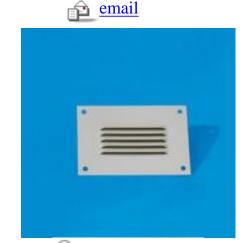

## LOUVER PLATES,5X100, PU=4, FIN - RAL7035

4.33H X 6.30W X 0.08D in show in millimeters

Part Number: 2541235 Light Grey (RAL 7035)

- Print Overview
- Request More Information

print

Enlarge Image

Specifications

## **Specifications**

Height: 4.33 in Width: 6.30 in Depth: 0.08 in