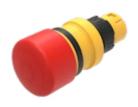

# 61-3440.4/1 Actuator

#### **OPERATING-/INDICATION PART**

| Lens illumination: | non illuminative |
|--------------------|------------------|
| Lens colour:       | Red              |
| Lens shape:        | mushroom-head    |
| Lens material:     | Plastic          |
| Lens optics:       | opaque           |

#### **MECHANICAL CHARATERISTIC**

| Weight:            | 0.02 kg     |
|--------------------|-------------|
| Switching action:  | Maintained  |
| Tightening torque: | Max. 0.5 Nm |

#### OTHER

| Marking:           | Arrows                                                                      |
|--------------------|-----------------------------------------------------------------------------|
| Housing colour:    | Yellow                                                                      |
| Housing material:  | Plastic                                                                     |
| Short Description: | Actuator, mushroom-head, non illuminative, Red, Plastic, opaque, Maintained |