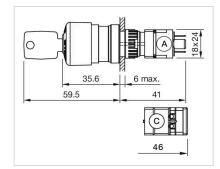

#### Dimension drawings:

A = Plug-in terminal 2.8 mm x 0.5 mm C = Screw terminal