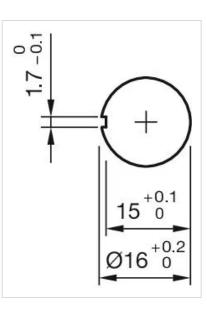

#### Dimension drawings:

A = Plug-in terminal 2.8 mm x 0.5 mm C = Screw terminal