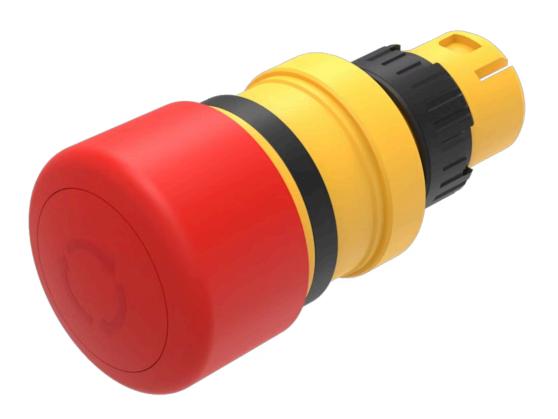

# 61-3440.4/1 Actuator

#### **OPERATING-/INDICATION PART**

| Lens illumination: | non illuminative |
|--------------------|------------------|
| Lens colour:       | Red              |
| Lens shape:        | mushroom-head    |
| Lens material:     | Plastic          |
| Lens optics:       | opaque           |

#### **MECHANICAL CHARATERISTIC**

| Weight:            | 0.02 kg     |
|--------------------|-------------|
| Switching action:  | Maintained  |
| Tightening torque: | Max. 0.5 Nm |

#### OTHER

| Marking:           | Arrows                                                                      |
|--------------------|-----------------------------------------------------------------------------|
| Housing colour:    | Yellow                                                                      |
| Housing material:  | Plastic                                                                     |
| Short Description: | Actuator, mushroom-head, non illuminative, Red, Plastic, opaque, Maintained |