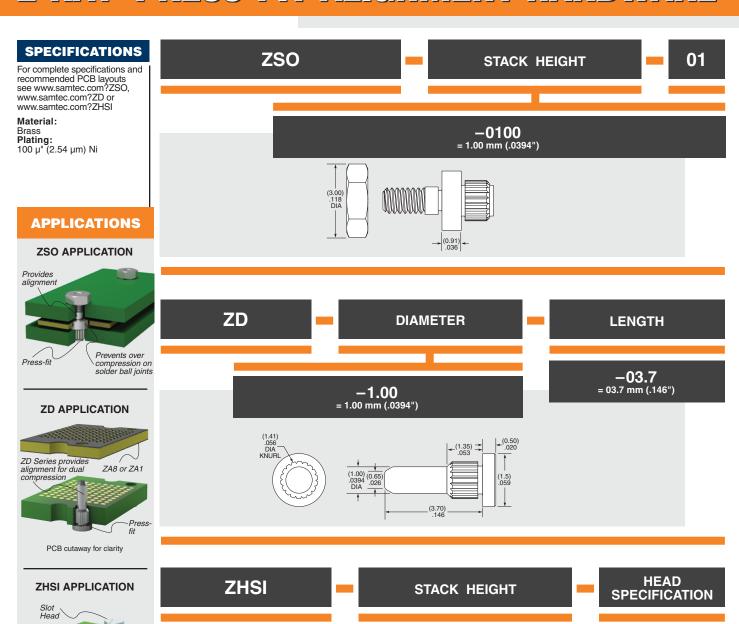

## **Z-RAY® PRESS-FIT ALIGNMENT HARDWARE**

| STACK HEIGHT | PCB 1<br>THICKNeSS | PCB 2<br>THICKNeSS | INTERPOSER<br>HEIGHT |
|--------------|--------------------|--------------------|----------------------|
| -01          | (1.57) 0.062       | (1.57) 0.062       | (1.00) 0.039         |
| -02          | (2.36) 0.093       | (1.57) 0.062       | (1.00) 0.039         |
| -02          | (2.36) 0.093       | (2.36) 0.065       | (1.00) 0.039         |
| -02          | (3.18) 0.125       | (1.57) 0.062       | (1.00) 0.039         |
| -03          | (3.18) 0.125       | (2.36) 0.093       | (1.00) 0.039         |

-01

= Slot Head

Note: Overtightening may cause screw damage. Contact Samtec for specific torque details.

Due to technical progress, all designs, specifications and components are subject to change without notice.

Specify STACK HEIGHT

from chart below.