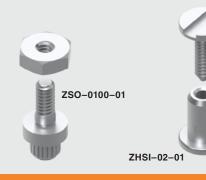

**ZSO, ZD, ZHSI SERIES** 

-01

= Slot Head

Note: Overtightening may cause screw damage. Contact Samtec for specific torque details.

Due to technical progress, all designs, specifications and components are subject to change without notice.