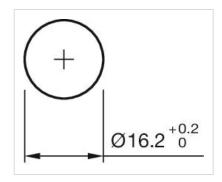

#### **MOUNTING**

Mounting cut-out: Ø 16.2 mm

**Design:** raised

Mounting cut-outs: