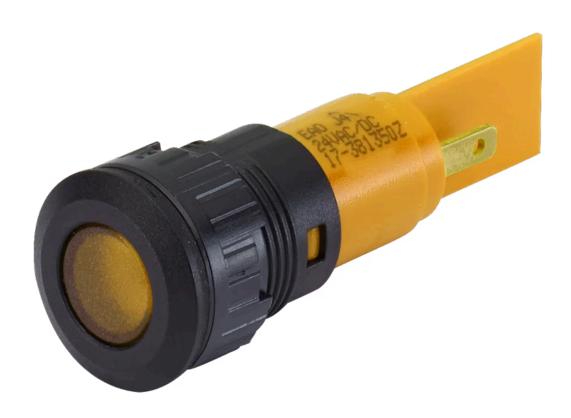

## 17-381352Z Actuator

| Е | D | 0 | N  | п |
|---|---|---|----|---|
| г | п | v | 13 |   |

Front dimension: Ø 18,3 mm

Front form: round

Reflector: Plastic, Black

#### **OPERATING-/INDICATION PART**

Lens cap shape: flush

Illumination colour: Yellow

### **ELECTRICAL CHARACTERISTICS**

Lumi. Intensity: 1250 mcd

Operating voltage: 24 V DC  $\pm 10\%$ 

Polarity: Anode (+) Brass plug-in connector

Cathode (-) Brass tinned plug-in connector

**Operation current:** 16 mA  $\pm$ 15 %