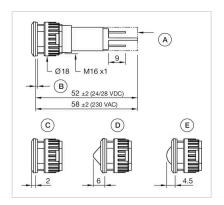

## Dimension drawings:

A = Protection tube (only 230 VAC) B = 1 gasket C = flat

conical D = round