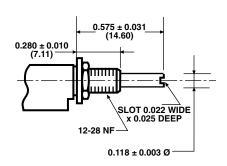

## **AVAILABLE SHAFT CONFIGURATIONS**

6-1-3

SHAFT DIMENSIONS APPLY TO 6-1-X AND 6-2-X VERSION

### **MECHANICAL SPECIFICATIONS**

Construction: molded polyester plastic Bushing Material: brass nickel plated

**Bushing Hardware:** panel nut and lock washer **Shafts Available (Inches):** (1) flush (2) 0.575 (3) 0.875 See photos and drawings for additional information