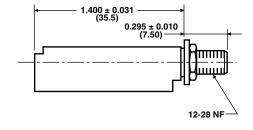

### **ACTUAL SIZES**

### **MECHANICAL SPECIFICATIONS**

Construction: molded polyester plastic Bushing Material: brass nickel plated

**Bushing Hardware:** panel nut and lock washer **Shafts Available (Inches):** (1) flush (2) 0.575 (3) 0.875 See photos and drawings for additional information

#### **PACKAGING**

Box of 100 pieces

| ORDERING INFORMATION |                                                                   |                                                                                                                                           |
|----------------------|-------------------------------------------------------------------|-------------------------------------------------------------------------------------------------------------------------------------------|
| 6                    | 1                                                                 | 2                                                                                                                                         |
| MODEL                | TRIMMER SIZE                                                      | SHAFT EXTENSION                                                                                                                           |
|                      | 1: fits Vishay Spectrol Model 43 2: fits Vishay Spectrol Model 70 | <ul><li>0: no extra shaft</li><li>1: shaft flush with bushing</li><li>2: 0.575 Shaft extension</li><li>3: 0.875 Shaft extension</li></ul> |