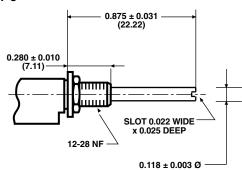

## **AVAILABLE SHAFT CONFIGURATIONS**

6-1-3

SHAFT DIMENSIONS APPLY TO 6-1-X AND 6-2-X VERSION

### **MECHANICAL SPECIFICATIONS**

Construction: molded polyester plastic Bushing Material: brass nickel plated

**Bushing Hardware:** panel nut and lock washer **Shafts Available (Inches):** (1) flush (2) 0.575 (3) 0.875 See photos and drawings for additional information