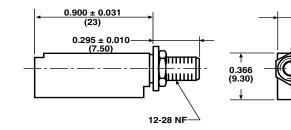

# **Snap-On Panel Mount Adapters**

Vishay Spectrol's standard 3/4" and 1 - 1/4" rectangular trimming potentiometers, the Models 43 and 70, may be easily panel mounted through the use of Vishay Spectrol Model 6 panel mount adapters. The adapters are designed to convert these standard trimmer models into panel mount trimmers in a quick, convenient, and economical manner. Assembly with the trimmer is accomplished by snap-in, providing for minimal installation time.





# **DIMENSIONS** in inches (millimeters)

### **ACTUAL SIZES**

### 6-1-0













Revision: 17-Apr-18 1 Document Number: 57014



## **AVAILABLE SHAFT CONFIGURATIONS**







6-1-3



SHAFT DIMENSIONS APPLY TO 6-1-X AND 6-2-X VERSION

### **MECHANICAL SPECIFICATIONS**

Construction: molded polyester plastic Bushing Material: brass nickel plated

**Bushing Hardware:** panel nut and lock washer **Shafts Available (Inches):** (1) flush (2) 0.575 (3) 0.875 See photos and drawings for additional information

#### **PACKAGING**

Box of 100 pieces

| ORDERING INFORMATION |                                                                   |                                                                                                                                           |
|----------------------|-------------------------------------------------------------------