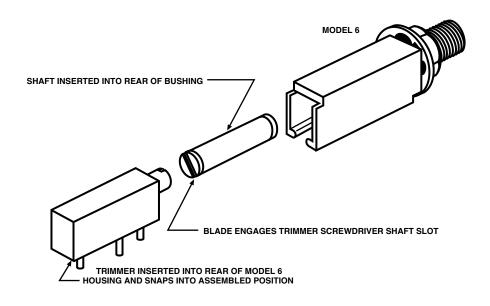

# **Snap-On Panel Mount Adapters**

Vishay Spectrol's standard 3/4" and 1 - 1/4" rectangular trimming potentiometers, the Models 43 and 70, may be easily panel mounted through the use of Vishay Spectrol Model 6 panel mount adapters. The adapters are designed to convert these standard trimmer models into panel mount trimmers in a quick, convenient, and economical manner. Assembly with the trimmer is accomplished by snap-in, providing for minimal installation time.

### **MECHANICAL SPECIFICATIONS**

Construction: molded polyester plastic Bushing Material: brass nickel plated

**Bushing Hardware:** panel nut and lock washer **Shafts Available (Inches):** (1) flush (2) 0.575 (3) 0.875 See photos and drawings for additional information