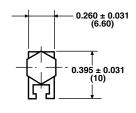

### **ACTUAL SIZES**

## **AVAILABLE SHAFT CONFIGURATIONS**

6-1-3

SHAFT DIMENSIONS APPLY TO 6-1-X AND 6-2-X VERSION

### **MECHANICAL SPECIFICATIONS**

Construction: molded polyester plastic Bushing Material: brass nickel plated

**Bushing Hardware:** panel nut and lock washer **Shafts Available (Inches):** (1) flush (2) 0.575 (3) 0.875 See photos and drawings for additional information