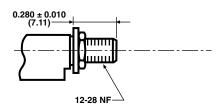

### **ACTUAL SIZES**

### **MECHANICAL SPECIFICATIONS**

Construction: molded polyester plastic Bushing Material: brass nickel plated

**Bushing Hardware:** panel nut and lock washer **Shafts Available (Inches):** (1) flush (2) 0.575 (3) 0.875 See photos and drawings for additional information

#### **PACKAGING**

Box of 100 pieces

| ORDERING INFORMATION |                                                                   |                                                                                                                                           |
|----------------------|-------------------------------------------------------------------|-------------------------------------------------------------------------------------------------------------------------------------------|
| 6                    | 1                                                                 | 2                                                                                                                                         |
| MODEL                | TRIMMER SIZE                                                      | SHAFT EXTENSION                                                                                                                           |
|                      | 1: fits Vishay Spectrol Model 43 2: fits Vishay Spectrol Model 70 | <ul><li>0: no extra shaft</li><li>1: shaft flush with bushing</li><li>2: 0.575 Shaft extension</li><li>3: 0.875 Shaft extension</li></ul> |