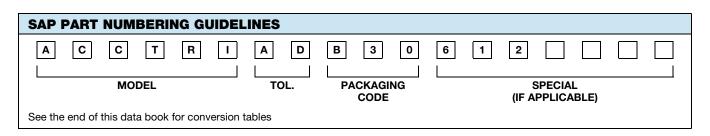

#### **PACKAGING**

Box of 100 pieces

| ORDERING INFORMATION |                                                                   |                                                                                                                                           |
|----------------------|-------------------------------------------------------------------|-------------------------------------------------------------------------------------------------------------------------------------------|
| 6                    | 1                                                                 | 2                                                                                                                                         |
| MODEL                | TRIMMER SIZE                                                      | SHAFT EXTENSION                                                                                                                           |
|                      | 1: fits Vishay Spectrol Model 43 2: fits Vishay Spectrol Model 70 | <ul><li>0: no extra shaft</li><li>1: shaft flush with bushing</li><li>2: 0.575 Shaft extension</li><li>3: 0.875 Shaft extension</li></ul> |