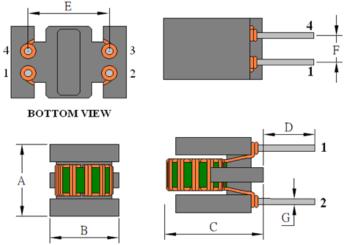

## Dimensions [mm]

| А | 7.5 max.   |
|---|------------|
| В | 8.5 max.   |
| С | 10.5 max.  |
| D | 3.5 ±1.0   |
| E | 5.08 ±0.5  |
| F | 2.54 ±0.3  |
| G | ø 0.6 ±0.1 |

© Copyright 2018 Traco Electronic AG