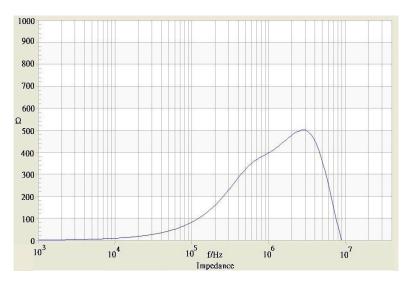

## **TRACO POWER**

## Common mode choke

| Order code            | TCK-127                                         |
|-----------------------|-------------------------------------------------|
| Inductance            | <b>Pin 1-2: 137 µH ±25%</b> (at 10 kHz / 50 mV) |
|                       | <b>Pin 3-4: 137 μH ±25%</b> (at 10 kHz / 50 mV) |
| Rated current         | 1.92 A max.                                     |
| DCR                   | Pin 1-2: 24 mΩ                                  |
|                       | Pin 3-4: 24 mΩ                                  |
| Rated voltage         | 500 VDC                                         |
| Operating temperature | -40 to +105°C                                   |

## Impedance curve





TOP VIEW

1 ° N1 ∘4 × N2 2 ° ° 3

## Dimensions [mm]

| А | 7.5 max.   |
|---|------------|
| В | 8.5 max.   |
| С | 10.5 max.  |
| D | 3.5 ±1.0   |
| E | 5.08 ±0.5  |
| F | 2.54 ±0.3  |
| G | ø 0.6 ±0.1 |

© Copyright 2018 Traco Electronic AG

Rev. August 14, 2018 Page 1 of 1