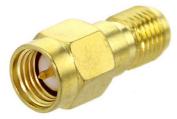

# SMA Adapter SMA Plug to SMA Jack straight - SMA Port Saver All RF connectors wear with use

## Description

All RF connectors wear with use. The RF Explorer SMA ports are subject to minimal wear each time the connector interface is coupled and de-coupled with an antenna, a SMA Cable, an attenuator or a RF device of any kind.

If you repeat plug/unplug operations over the RF Explorer SMA port hundreds of times, the SMA port may underperform over time and exhibit undesired attenuation.

To protect the SMA port for frequent plug/unplug operations, you can use this adaptor and keep it directly attached to the RF Explorer port. Then you plug/unplug other RF devices into this adaptor, not the original SMA port. After hundreds of operations, if the adaptor wear and show attenuation or reliability problems, you can just replace it by a new one and always keep your original RF Explorer SMA port intact.

#### Features

SMA port saver

Easy maintenance

#### Specification

Frequency range: DC ~ 6 GHz Impedance (Nominal): 50Ω V.S.W.R (Max): 1.20 : 1

Connector type: SMA male - female Connector: Brass / Gold plating Body: Brass / Gold plating

Center Contact: Brass / Gold plating