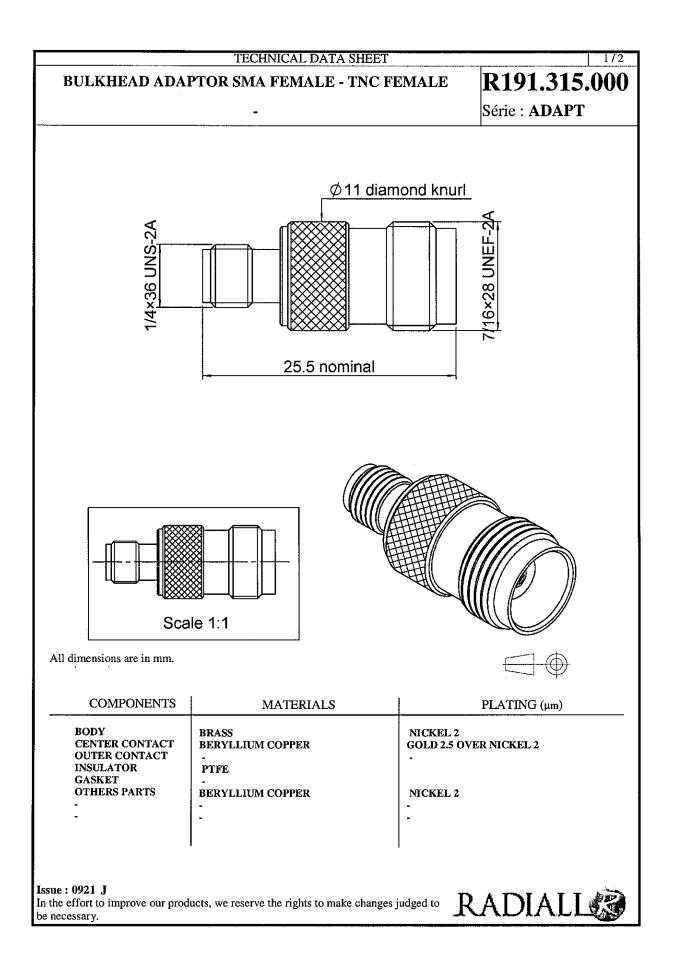

| BULKHEAD ADAPTOR SMA FEMALE - TNC FEM         -         PACKAGING         Standard       Unit       Other         1       Contact us       Contact us         ELECTRICAL CHARACTERISTICS         Impedance       50 $\Omega$ Operatin         Frequency       0-11 GHz       Panel le         VSWR       1.05 + 0.025 x F(GHz) Maxi       Panel le         Insertion loss       0.06 $\sqrt{F(GHz)}$ dB Maxi       Panel le         SF leakage       - ( 60 - F(GHz)) dB Maxi       Panel le         Voltage rating       335 Veff Maxi       Dielectric withstanding voltage         Insulation resistance       5000 MΩ mini       Image: Colspan="2">Colspan="2">Colspan="2">Colspan="2">Colspan="2">Colspan="2">Colspan="2">Colspan= 2"Colspan="2">Colspan="2"Colspan="2"Colspan="2"Colspan="2"Colspan="2"Colspan="2"Col