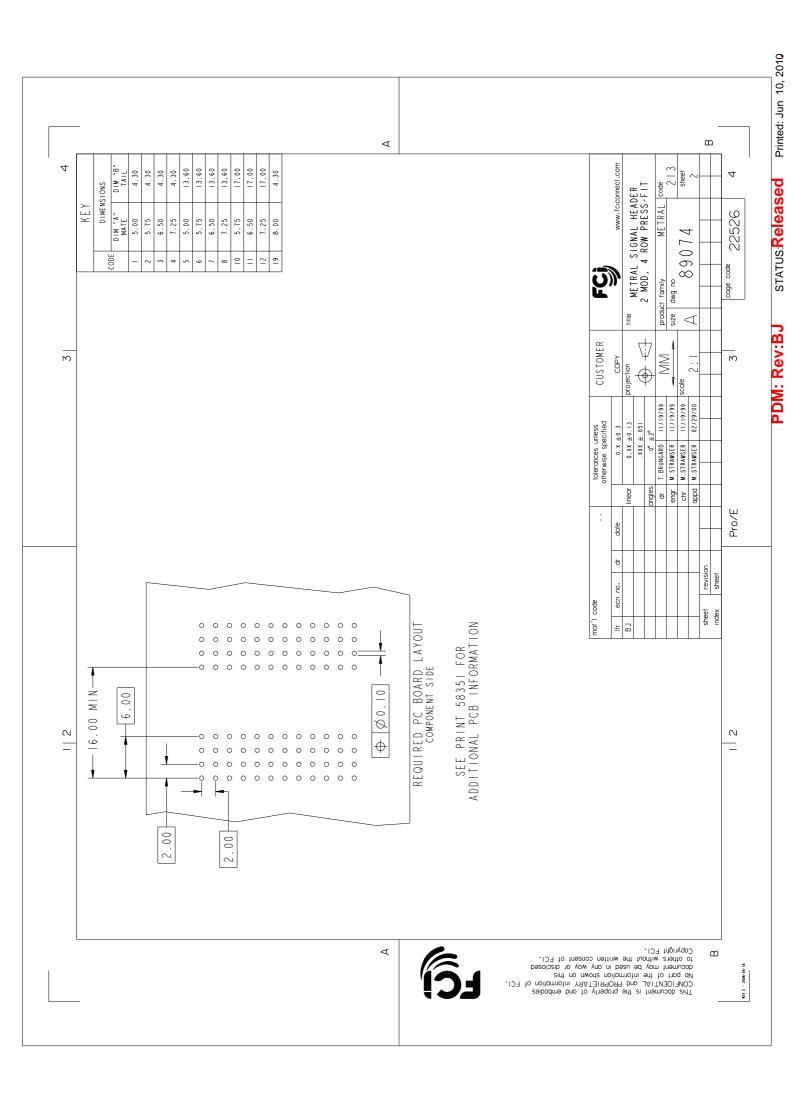

ں

MOD.

CONTACT MOD.

METRAL P/N

MOD

CONTACT MOD.

2

METRAL SIGNAL HEADER 2 MOD, 4 ROW PRESS-FIT