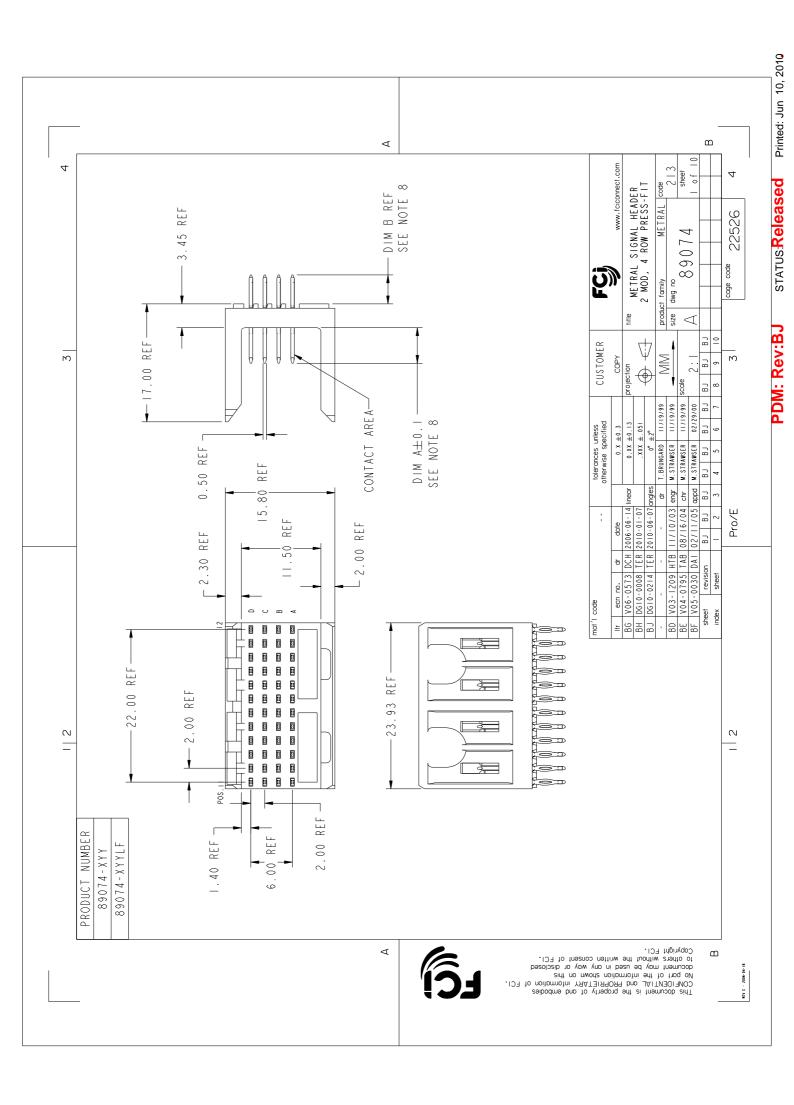

ں

MOD.

CONTACT MOD.

METRAL P/N

MOD

CONTACT MOD.

2

METRAL SIGNAL HEADER 2 MOD, 4 ROW PRESS-FIT