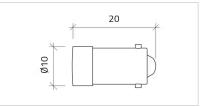

## OTHER

| Kind of illlumination: | Multi-LED EN 50155              |
|------------------------|---------------------------------|
| Short Description:     | LED, Red, 130 AC/DC -20% / +10% |

Dimension drawings: