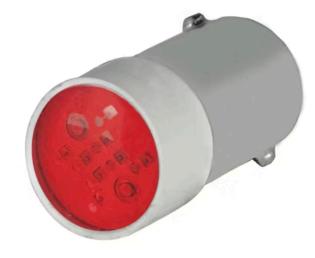

## 46-39J.0287 LED

| <b>OPERATING-/INDICATION PAR</b> | г |
|----------------------------------|---|
| OF ERATING-/INDICATION FAR       |   |

| Lens illumination:         | illuminative                                                 |
|----------------------------|--------------------------------------------------------------|
| Illumination colour:       | Red                                                          |
|                            |                                                              |
| ELECTRICAL CHARACTERISTICS |                                                              |
| Electrical lifetime:       | 50 000 h                                                     |
| Operating voltage:         | 130 AC/DC -20% / +10%                                        |
|                            |                                                              |
| MECHANICAL CHARATERISTIC   |                                                              |
| Weight:                    | 0.002 kg                                                     |
|                            |                                                              |
| AMBIENT CONDITION          |                                                              |
| Operating temperature:     | – 25 °C + 55 °C                                              |
|                            |                                                              |
| CERTIFICATE                |                                                              |
| Conformities:              | CE                                                           |
| Standards:                 | EN 55015, EN 61000-3-2, EN 61000-3-3, EN 61547, IEC EN 62471 |
| REACH:                     | REACH compliant                                              |
| RoHS:                      | RoHS compliant                                               |
|                            |                                                              |

## OTHER

| Kind of illlumination: | Multi-LED EN 50155              |
|------------------------|---------------------------------|
| Short Description:     | LED, Red, 130 AC/DC -20% / +10% |

Dimension drawings: