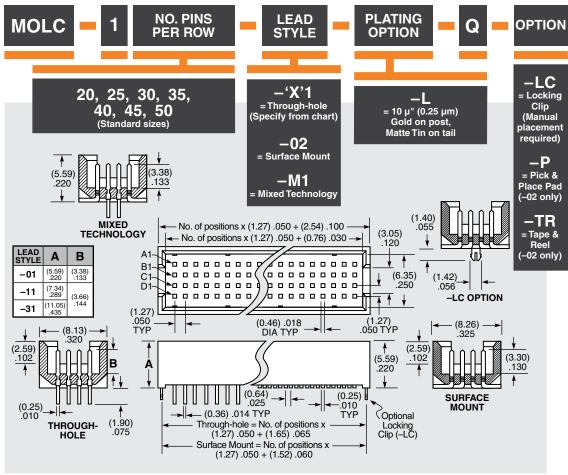

MOLC-120-01-L-Q-LC and the same of th MOLC-135-02-L-Q-LC **MOLC SERIES** 

(1.27 mm) .050"

### **SPECIFICATIONS**

For complete specifications and recommended PCB layouts see www.samtec.com?MOLC

Insulator Material:

Black Liquid Crystal Polymer Terminal Material: Phosphor Bronze

Plating: Au or Sn over 50 μ" (1.27 μm) Ni Current Rating: 3.8 A per pin (4 pins powered)

#### **PROCESSING**

Lead-Free Solderable:

SMT Lead Coplanarity:

(0.10 mm) .004" max (20-25) (0.15 mm) .006" max (30-50)