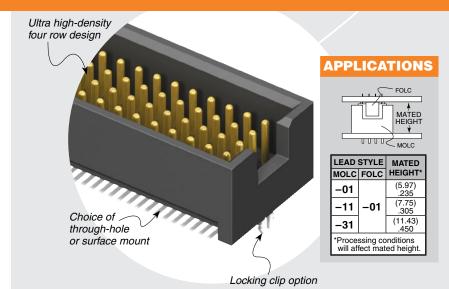

# AD ROW TERMINAL STRIP

Mates with:

### **SPECIFICATIONS**

For complete specifications and recommended PCB layouts see www.samtec.com?MOLC

Insulator Material:

Black Liquid Crystal Polymer Terminal Material: Phosphor Bronze

Plating: Au or Sn over 50 μ" (1.27 μm) Ni Current Rating: 3.8 A per pin (4 pins powered)