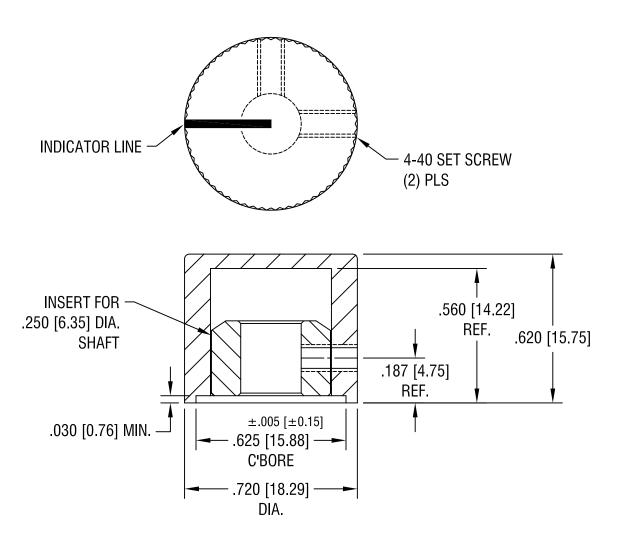

## NOTES:

DATE

1. KNOB: MAT'L: ABS, BLACK INSERT: MAT'L: BRASS, NICKEL PLATE

2. INDICATOR WHITE PAINT LINE ON TOP & SIDE OF KNOB

**DESCRIPTION** 

## KEYSTONE ELECTRONICS CORP. ASTORIA, N.Y. 11105-2017 PART NAME **KNOB** MATERIAL **AS NOTED** DRN BY FINISH **BOONE** 1.4.07 **AS NOTED** APP'D LN 2.5X TOLERANCES INCH [MM] CODE DWG NO. $\pm .015 [\pm 0.38]$ DECIMAL 8531 C/M ANGULAR ± 1° UNLESS OTHERWISE SPECIFIED