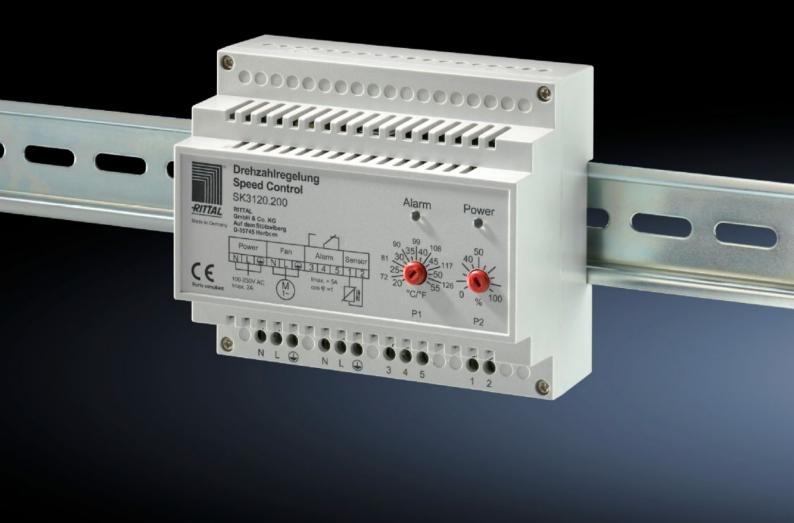

# SK 3120.200 - Speed Control For filter fans and air-air heat exchangers

Temperature-dependent speed control to reduce noise and save energy in part-load operation.

#### **Features**

| SK 3120.200                                                                                                          |
|----------------------------------------------------------------------------------------------------------------------|
| Temperature-dependent speed control for noise reduction and energy conservation in part-load operation.              |
| For mounting on a 35 mm support rail EN 50 022 Phase cross-over with microcontroller Maximum fan output 300 W or 2 A |
| Speed Control<br>NTC sensor, length 1.80 m                                                                           |
| 100 %                                                                                                                |
| Only suitable for use with single-phase AC motors and equipment Not suitable for EC motors                           |
| Width: 105 mm  Height: 90.5 mm  Depth: 60.2 mm  Width: 4.13 "  Height: 3.56 "  Depth: 2.37 "                         |
| 20 °C55 °C<br>68 °F131 °F                                                                                            |
| 100 V - 230 V                                                                                                        |
| 1 pc(s).                                                                                                             |
| 0.36 kg<br>0.8 lb.                                                                                                   |
| 0.359                                                                                                                |
| 0.39                                                                                                                 |
|                                                                                                                      |