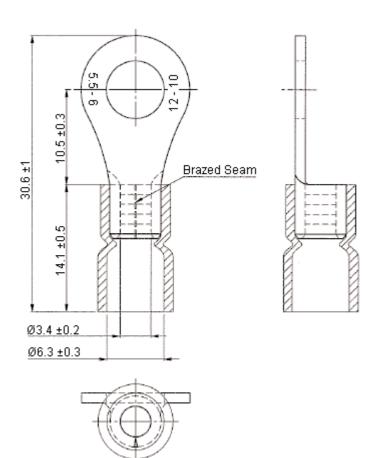

## **Specifications:**

Maximum electric current

**AWG** 12 10 **Amperes** 35

: 105°C 600 volts A Maximum electrical rating Insulation material : Vinyl Insulation colour Terminal material

: Yellow : Copper

: 12 - 10 AWG (4 - 6 mm<sup>2</sup>)

Terminal surface treatment Terminal thickness

Wire range

: Tin plated : 1 mm

**Dimensions: Millimetres** 