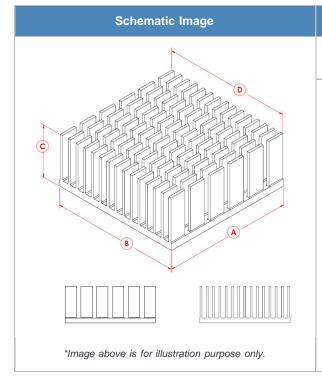

## **Product Detail**

| Dimension A | Dimension B | Dimension C | Dimension D | TIM  | Finish         |  |
|-------------|-------------|-------------|-------------|------|----------------|--|
| 35.00 mm    | 35.00 mm    | 24.50 mm    | N/A mm      | T412 | BLACK-ANODIZED |  |

#### Notes:

- Dimension A and B refer to component size.
- Dimension C is the heat sink height from the bottom of the base to the top of the fin field.
- ATS-55350W-C2-R0 is the exact heat sink assembly with an equivalent thermal interface material (Saint-Gobain C675).
- Thermal performance data are provided for reference only. Actual performance may vary by application.
- ATS reserves the right to update or change its products without notice to improve the design or performance.
- ATS certifies that this heat sink assembly is RoHS-6 and REACH compliant.
- Contact ATS to learn about custom options available.