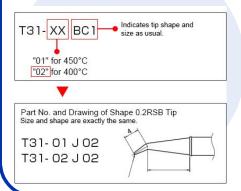

The FX-100 achieves powerful thermal recovery even with fine-shaped tips. It provides excellent thermal responsiveness that conventional IH and sensor feedback systems cannot offer.

Unlike conventional temperature setting systems, every tip in the lineup is fixed at either 400°C or 450°C.

Selection of tips is as per below