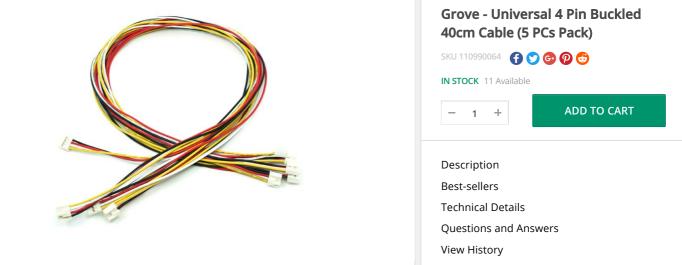

# **Description**

The Universal 4 Pin Buckled Cable is made for the Grove System to connect all of the Twigs to the Stem -Basic Shield or to other Twig compatible boards for quick prototyping. As a lot of users ask for different length of cables, so we made the 5cm,20cm,30cm,40cm,and 50cm cables for different applications. More information about how to choose a cable, please refer to this manual.