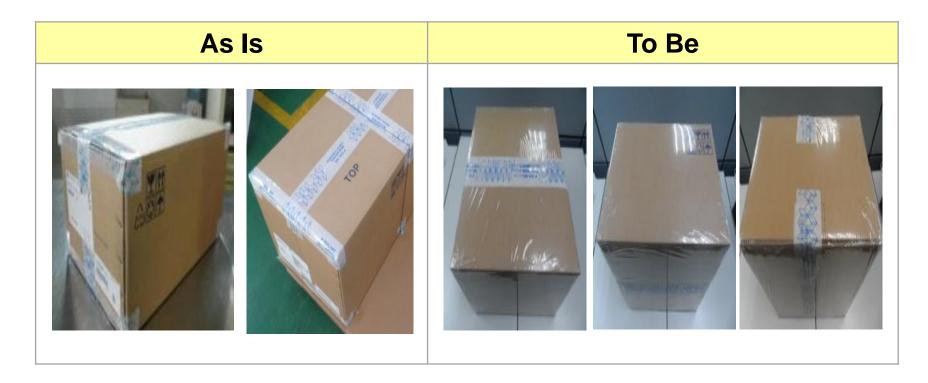

# Detailed Description of Change

The surface of out box cover with plastic Vinyl