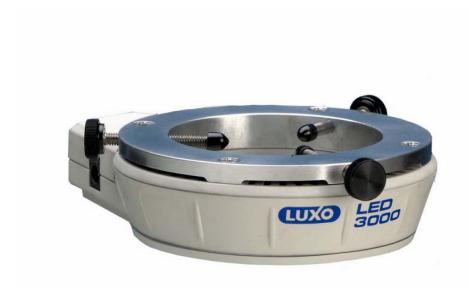

## LED-3000

LED-3000 Ring Light - maximizes light output and distribution while preventing harmful glare and reflections. The brilliant 40 LED display with 6000°K color temperature makes this ring light ideal for the inspection of surface cracks and defects as well as for lead-free inspection. ESD-Safe.

 Brilliant 40 LED display consumes 9W of power
 50,000 hour lumen maintenance
 6000°K color tomporatu

- 6000°K color temperature makes this ring light ideal for the inspection of surface cracks and defects as well as for lead-free inspection

- ESD-Safe

Self-contained on/off and dimming controls allow for dimming up to 15% output
Provides up to 3600 footcandles at 4.5" working distance

- Removable/replaceable diffuser cover, allows for easy cleaning and LED array protection from damage and contamination